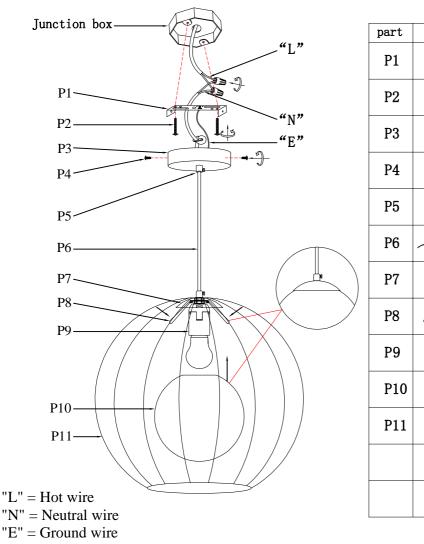

## Installation instructions:

1.Secure Mounting bracket(P1) to the junction box.

2.Insert screws(P2) in side of top unit the mounting bracket.

3.Black wire from ceiling(junction box) attaches to "L"wire from the fixture.

- 4. White wire from ceiling(junction box) attaches to "N"wire from the fixture.
- 5. "E" wire from the fixture is attaced to the mounting bracket and an additional "E" wire from the mounting bracket must be secured to the junction box.

6.Fix the Canopy(P3) to the Mounting bracket(P1) and tighten by the screws(P4). 7.Install the bulbs(bulbs not included) into the lampholder(P9).

8.Install Glass shade(P10) onto lampholder with Spring(P8) ensuring stability.

The end!

PARTS LIST

| TIMTO LIGI |            |                             |     |            |
|------------|------------|-----------------------------|-----|------------|
| part       | picture    | Description                 | Qty | Check list |
| P1         |            | L4.5″ Mounting<br>bracket   | 1   |            |
| P2         | Janananan  | 5/32-32 Screw               | 2   |            |
| P3         | •          | ø4.7″Metal Canopy           | 1   |            |
| P4         | () <b></b> | M4 Screw                    | 2   |            |
| P5         |            | Wire lock                   | 2   |            |
| P6         | $\sim$     | Power Cord 60"<br>18# Black | 1   |            |
| P7         |            | ø3.5″ Metal Cover           | 1   |            |
| P8         |            | ø3.9″Spring                 | 1   |            |
| Р9         | Ũ          | E26 Lampholder              | 1   |            |
| P10        |            | ø6.9″Glass shade            | 1   |            |
| P11        |            | ø18.5"Metal shade           | 1   |            |
|            |            |                             |     |            |
|            |            |                             |     |            |
|            | 1          |                             |     | J          |